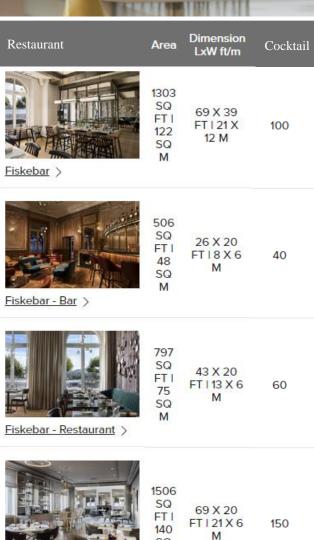

E-INSPIRED NORDIC VENUE BY CHEF BENJAMIN BRETON

Chef Benjamin Breton introduces a new Nordic-inspired cuisine concept to Geneva at The Fiskebar. The culinary experience, full of bold flavors, emphasizes the highest quality sea products, organic and seasonal ingredients. An elegant venue for a cocktail reception of up to 100 guests.

THE RITZ-CARLTON CONFIDENTIAL & PROPRIETARY INFORMATION | 4

، د ک ک ک ک ک ک

#### NORDIC MENU OFFER







#### THE BAR OF THE FISKEBAR

HILLIN .....

1111111 Ifeetesta it itaassaar

Kevin Pastant, our talented head barman, will treat your taste buds to unique, fresh, tailor-made cocktails. A distinguished lakefront and cozy bar for your coffee breaks or cocktail reception for up to 30 guests.

#### SIGNATURE COCKTAILS











#### **RESTAURANTS SET UP**



SQ M

Living Room Bar &



# OUTSIDE CATERING

A DEDICATED AND PASSIONATED TEAM FOR YOUR EVENTAWAY FROM THE HOTEL

Our Catering team boasts iconic locations of Geneva and its surroundings. Enjoy magnificent venues where you can savor the exquisite cuisine of Chef Lénaïc Jourdren, who creates markedly Mediterranean dishes with the innovation of a cutting-edge chef.



# MARRIOTT BONVOY EVENTS

TIT

BREGUET

BLANCPAIN

#### MARRIOTT BONVOY EVENTS

Marriott Bonvoy's group meeting and events option is designed with the meeting planner in mind. It allows members to earn points or airline miles on actualized revenue for qualified meetings and events held at participating properties. Therefore, with each stay and event at The Ritz-Carlton Hotel de la Paix, Geneva, meeting planners may accrue ei