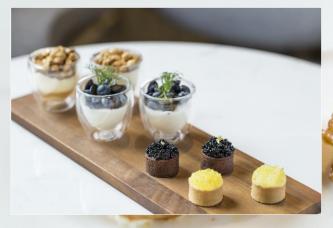

|               | 624<br>SQ<br>FT I<br>58<br>SQ<br>M   | 26 X 20<br>FT I 8 X 6<br>M  | 32<br>SQFT I<br>3 SQM | 40                          | 55                    | 20                     | 21                    | 20                  | 45                  |

Rive Gauche >

#### ELEGANT CANAPES OFFER







### THE FISKEBAR A NATURE-INSPIRED NORDIC VENUE BY CHEF BENJAMIN BRETON

Chef Benjamin Breton introduces a new Nordic-inspired cuisine concept to Geneva at The Fiskebar. The culinary experience, full of bold flavors, emphasizes the highest quality sea products, organic and seasonal ingredients. An elegant venue for a cocktail reception of up to 100 guests.

THE RITZ-CARLTON CONFIDENTIAL & PROPRIETARY INFORMATION | 4

، د ک ک ک ک ک ک

#### NORDIC MENU OFFER







#### THE BAR OF THE FISKEBAR

HILLIN .....

1111111 Ifeetesta it itaassaar

Kevin Pastant, our talented head barman, will treat your taste buds to unique, fresh, tailor-made cocktails. A distinguished lakefront and cozy bar for your coffee breaks or cocktail reception for up to 30 guests.

#### SIGNATURE COCKTAILS











###