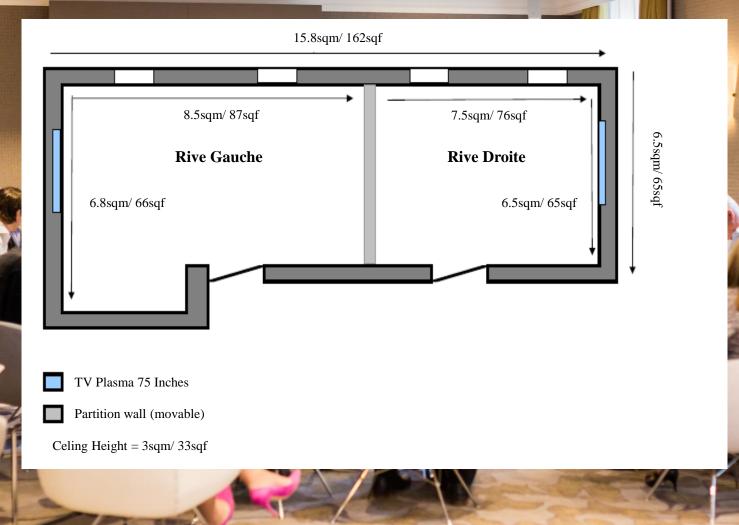

#### RIVE FLOOR PLAN

#### RIVE SET UP

-

|                                                                                                                                                                                                                                                                                                                                                                                                                                                                                                                                                                                                                                                                                                                                                                                                                                                                                                                                                                                                                                                                                                                                                                                                                                                                                                                                                                                                                                                                                                                                                                                                                                                                                                                                                                                                                                                                                                                                                                                                                                                                                                                                |               | _                                    |                             |                       |                             | -                     |                        |                       |                     |                     |
|--------------------------------------------------------------------------------------------------------------------------------------------------------------------------------------------------------------------------------------------------------------------------------------------------------------------------------------------------------------------------------------------------------------------------------------------------------------------------------------------------------------------------------------------------------------------------------------------------------------------------------------------------------------------------------------------------------------------------------------------------------------------------------------------------------------------------------------------------------------------------------------------------------------------------------------------------------------------------------------------------------------------------------------------------------------------------------------------------------------------------------------------------------------------------------------------------------------------------------------------------------------------------------------------------------------------------------------------------------------------------------------------------------------------------------------------------------------------------------------------------------------------------------------------------------------------------------------------------------------------------------------------------------------------------------------------------------------------------------------------------------------------------------------------------------------------------------------------------------------------------------------------------------------------------------------------------------------------------------------------------------------------------------------------------------------------------------------------------------------------------------|---------------|--------------------------------------|-----------------------------|-----------------------|-----------------------------|-----------------------|------------------------|-----------------------|---------------------|---------------------|
| Non-section of the local division of the loc | Meeting Rooms | Area                                 | Dimension<br>LxW ft/m       | Chandelier<br>Height  | Capacity<br>Rounds<br>of 10 | Capacity<br>Reception | Conference<br>Capacity | Capacity<br>Classroom | Capacity<br>U-Shape | Capacity<br>Theater |
|                                                                                                                                                                                                                                                                                                                                                                                                                                                                                                                                                                                                                                                                                                                                                                                                                                                                                                                                                                                                                                                                                                                                                                                                                                                                                                                                                                                                                                                                                                                                                                                                                                                                                                                                                                                                                                                                                                                                                                                                                                                                                                                                | Rive >        | 1130<br>SQ<br>FT I<br>105<br>SQ<br>M | 49 X 20<br>FT I 15 X 6<br>M | 32<br>SQFT I<br>3 SQM | 70                          | 100                   | 40                     | 36                    | 40                  | 90                  |
|                                                                                                                                                                                                                                                                                                                                                                                                                                                                                                                                                                                                                                                                                                                                                                                                                                                                                                                                                                                                                                                                                                                                                                                                                                                                                                                                                                                                                                                                                                                                                                                                                                                                                                                                                                                                                                                                                                                                                                                                                                                                                                                                | Rive Droite > | 506<br>SQ<br>FT I<br>48<br>SQ<br>M   | 23 X 20<br>FT I 7 X 6<br>M  | 32<br>SQFT I<br>3 SQM | 30                          | 40                    | 15                     | 15                    | 15                  | 35                  |
|                                                                                                                                                                                                                                                                                                                                                                                                                                                                                                                                                                                                                                                                                                                                                                                                                                                                                                                                                                                                                                                                                                                                                                                                                                                                                                                                                                                                                                                                                                                                                                                                                                                                                                                                                                                                                                                                                                                                                                                                                                                                                                                                |               | 624<br>SQ<br>FT I<br>58<br>SQ<br>M   | 26 X 20<br>FT I 8 X 6<br>M  | 32<br>SQFT I<br>3 SQM | 40                          | 55                    | 20                     | 21                    | 20                  | 45                  |

Rive Gauche >