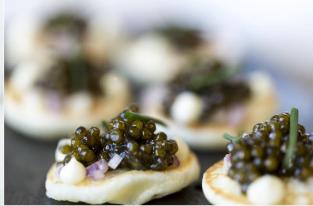

|               | 624<br>SQ<br>FT I<br>58<br>SQ<br>M   | 26 X 20<br>FT I 8 X 6<br>M  | 32<br>SQFT I<br>3 SQM | 40                          | 55                    | 20                     | 21                    | 20                  | 45                  |

Rive Gauche >

#### ELEGANT CANAPES OFFER







### THE FISKEBAR A NATURE-INSPIRED NORDIC VENUE BY CHEF BENJAMIN BRETON

Chef Benjamin Breton introduces a new Nordic-inspired cuisine concept to Geneva at The Fiskebar. The culinary experience, full of bold flavors, emphasizes the highest quality sea products, organic and seasonal ingredients. An elegant venue for a cocktail reception of up to 100 guests.

THE RITZ-CARLTON CONFIDENTIAL & PROPRIETARY INFORMATION | 4

، د ک ک ک ک ک ک

#### NORDIC MENU OFFER







#### THE BAR OF THE FISKEBAR

HILLIN .....

1111111 Ifeetesta it itaassaar

Kevin Pastant, our talented head barman, will treat your taste buds to unique, fresh, tailor-made cocktails. A distinguished lakefront and cozy bar for your coffee breaks or cocktail reception for up to 30 guests.

#### SIGNATURE COCKTAILS











#