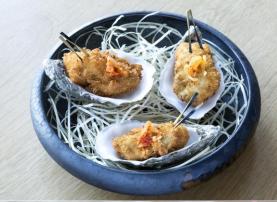

#### ELEGANT CANAPES OFFER

### THE FISKEBAR A NATURE-INSPIRED NORDIC VENUE BY CHEF BENJAMIN BRETON

Chef Benjamin Breton introduces a new Nordic-inspired cuisine concept to Geneva at The Fiskebar. The culinary experience, full of bold flavors, emphasizes the highest quality sea products, organic and seasonal ingredients. An elegant venue for a cocktail reception of up to 100 guests.